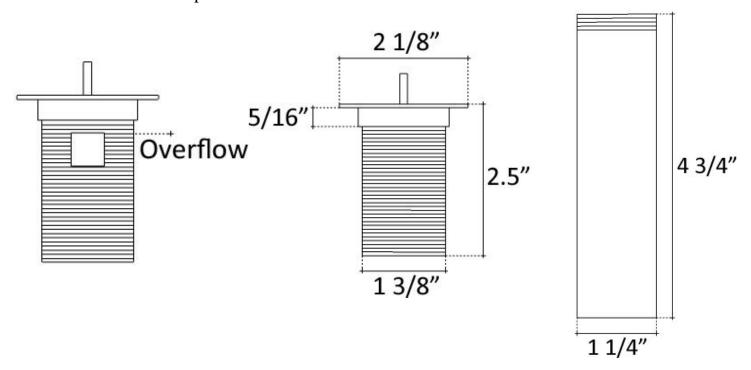

## **Description:**

- Brass Construction
- Finishes are Plated
- Available with or without overflow
- Ships with Deco Drain Top and Drain Mechanism
- Push down to close, Push again to allow sink to drain
- NO set screw for drain top (it sits loosely, to allow easy cleaning) - Drain Mechanism only available in Dark Bronze or Polished Chrome



| (Bruin 10p Only) |                  |
|------------------|------------------|
| DB               | Dark Bronze      |
| WC               | Weathered Copper |
| PN               | Polished Nickel  |
| SN               | Satin Nickel     |
| PW               | Pewter           |

Drain Top 3.5"



## Linkasink

2235 E Rose Garden Loop Phoenix, AZ 85024

Ph 866-395-8377 F 800-211-6444 www.linkasink.com