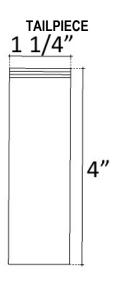

#### **DRAIN SIZE**

1.5"

3/8"

## **DIMENSIONS WILL VARY**

DO NOT use this sheet as a guide for countertop cuts. Due to the handmade nature of each product, templates are not provided.

Contact: 1.866.395.8377 sales@linkasink.com Linkasink may make changes to specifications without notice. Visit <u>linkasink.com</u> for updated specification sheet. 2/20/2020