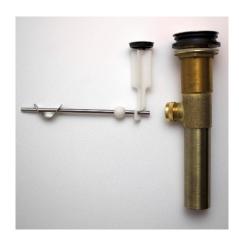

# **D006**

POP UP with LIFT ROD

### **DETAILS**

**Brass Construction** 

DB, WC, PN, SN Finishes are Plated

AB, VB, PB, UB Finishes are Unlacquered Living Finishes

Pop Up with horizontal lift rod that connects to compatible faucet

TOP 2 1/8" All Standard Drains

Non-Overflow

Cannot be used with Decorative Drains