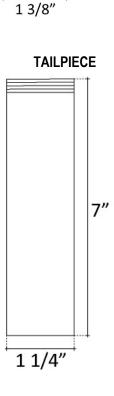

# D005

LIFT and TURN DRAIN

# DETAILS

Brass Construction DB, WC, PN, SN Finishes are Plated AB, VB, PB, UB Finishes are Unlacquered Living Finishes

Lift and Turn open, Twist to close

All Standard Drains Non-Overflow Cannot be used with Decorative Drains

### DRAIN SIZE

1.5"

1 1/2"





**TOP** <u>2 1/8</u>"

## **AVAILABLE FINISHES**

| AB | Antique Bronze             |
|----|----------------------------|
| DB | Dark Bronze                |
| PN | Polished Nickel            |
| SN | Satin Nickel               |
| PB | Polished Unlacquered Brass |
| VB | Vintage Brass              |
| UB | Satin Unlacquered Brass    |
| WC | Weathered Copper           |
|    |                            |

# CARE

Clean with mild soap. No abrasive chemicals

#### WARRANTY

Linkasink warranties our product to be free from manufacturing defect for the life of the product. Warranty does not cover abuse.

#### DIMENSIONS WILL VARY

DO NOT use this sheet as a guide for countertop cuts. Due to the handmade nature of each product, templates are not provided.

Contact: 1.866.395.8377 sales@link