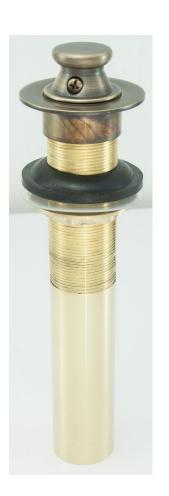

# D005

LIFT and TURN DRAIN

# DETAILS

Brass Construction DB, WC, PN, SN Finishes are Plated AB, VB, PB, UB Finishes are Unlacquered Living Finishes

Lift and Turn open, Twist to close

All Standard Drains Non-Overflow Cannot be used with Decorative Drains

### DRAIN SIZE

1.5"

1 1/2"

**TOP** <u>2 1/8</u>"