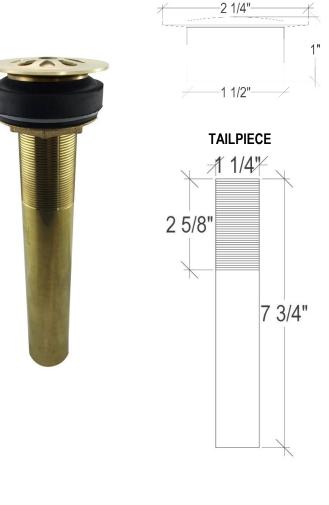

### **DRAIN SIZE**

1.5"

### DIMENSIONS WILL VARY

DO NOT use this sheet as a guide for countertop cuts. Due to the handmade nature of each product, templates are not provided.

Contact: 1.866.395.8377 sales@linkasink.com Linkasink may make changes to specifications without notice.