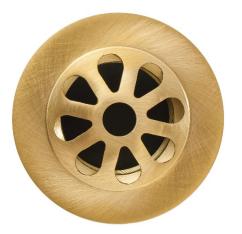

# D004

GRID STRAINER DRAIN (DAISY STYLE)

## DETAILS

Brass Construction DB, WC, PN, SN Finishes are Plated AB, VB, PB, UB Finishes are Unlacquered Living Finishes

Grid Strainer

All Standard Drains Non-Overflow Cannot be used with Decorative Drains