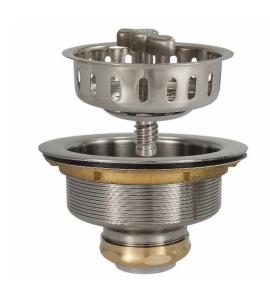

# **D003**

**BASKET STRAINER** 

### **DETAILS**

**Brass Construction** 

DB, WC, PN, SN Finishes are Plated

AB, VB, PB, UB Finishes are Unlacquered Living Finishes

PS, SS Finishes are Solid Stainless Steel

Basket with Twist Nut

For decorative basket strainers see D051 through D077

Non-Overflow

### **DRAIN SIZE**

3.5"