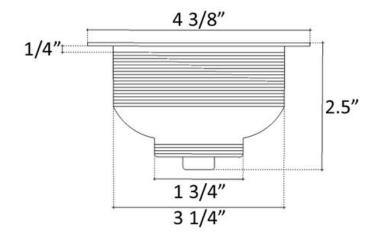

### **DRAIN SIZE**

3.5"

## **DIMENSIONS WILL VARY**

DO NOT use this sheet as a guide for countertop cuts. Due to the handmade nature of each product, templates are not provided.

Contact: 1.866.395.8377 sales@linkasink.com
Linkasink may make changes to specifications without notice.
Visit <u>linkasink.com</u> for updated specification sheet.