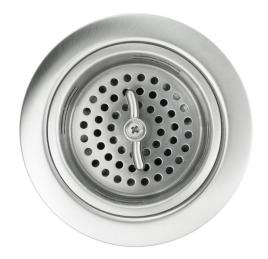

# **D003**

**BASKET STRAINER** 

### **DETAILS**

**Brass Construction** 

DB, WC, PN, SN Finishes are Plated

AB, VB, PB, UB Finishes are Unlacquered Living Finishes

PS, SS Finishes are Solid Stainless Steel

Basket with Twist Nut

For decorative basket strainers see D051 through D077

Non-Overflow

### **DRAIN SIZE**

3.5"