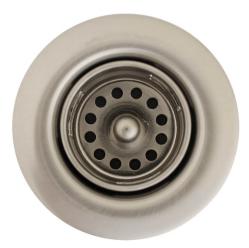

# D001

BAR DRAIN WITH BASKET

# DETAILS

Brass Construction DB, WC, PN, SN Finishes are Plated AB, VB, PB, UB Finishes are Unlacquered Living Finishes Basket

Non-Overflow Cannot be used with Decorative Drains