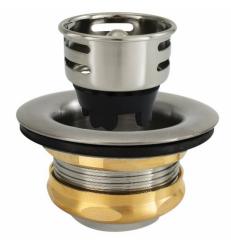

# D001

BAR DRAIN WITH BASKET

# DETAILS

Brass Construction DB, WC, PN, SN Finishes are Plated AB, VB, PB, UB Finishes are Unlacquered Living Finishes Basket

Non-Overflow Cannot be used with Decorative Drains