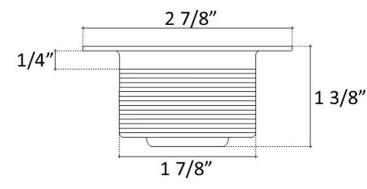

#### **DRAIN SIZE**

2"

## DIMENSIONS WILL VARY

DO NOT use this sheet as a guide for countertop cuts. Due to the handmade nature of each product, templates are not provided.

Contact: 1.866.395.8377 sales@linkasink.com Linkasink may make changes to specifications without notice. Visit <u>linkasink.com</u> for updated specification sheet. 2/20/2020