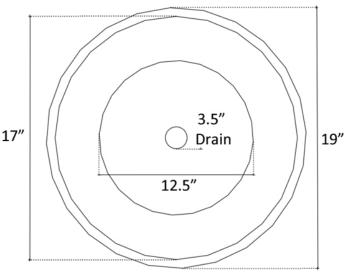

# **C019 SS**

LARGE ROUND FLAT BOTTOM

# **DETAILS**

Stainless Steel

Hand Hammered Metal

Installation Type: Drop-In or Undermount

Uses Standard 3.5" Drain

No Overflow

# **DIMENSIONS WILL VARY**

**DO NOT** use this sheet as a guide for countertop cuts. Due to the handmade nature of each product, templates are not provided.

Contact: 1.866.395.8377 sales@linkasink.com
Linkasink may make changes to specifications without notice.