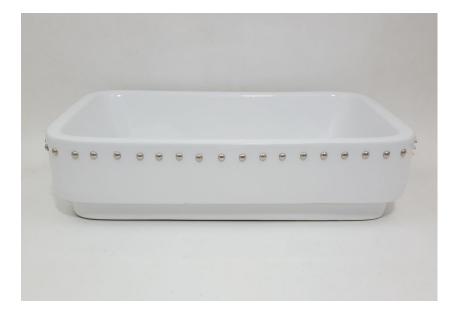

# Porcelain Rectangular Vessel Builder's Series BLD109

### **Description:**

- Porcelain
- Vessel
- Uses standard 1.5" drain
- Clean with mild soap No abrasive chemicals

### **Available Sink Finish:**

W White Glaze