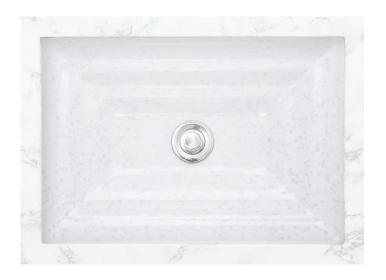

# AG05A

Artisan Glass Small Rectangle Bubbles

#### **DETAILS**

Installation Type: Undermount

Glass (Each sink is Hand Crafted; no two sinks will be the same.)

No Overflow

## SINK FINISHES

01 White