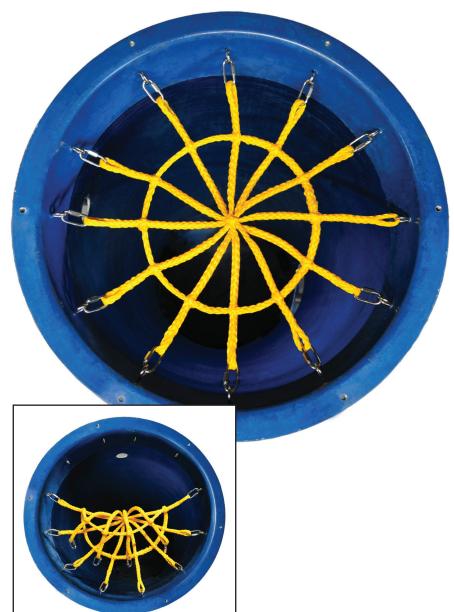

## SAFETY NETS

For Basins

## Protection from accidental or unauthorized entry in wastewater and sewage basins

## **Features**

- 316 Stainless steel eye bolts. 200 lbs. load rating (800 lbs. break rating)
- 316 Stainless steel quick links. 660 lbs. load rating (1980 lbs. break rating)
- 3/8" hollow braid rope. 330 lbs. load rating (1850 lbs. break rating)
- Quick Links (provided) allow for removal and service of the pump while net stays attached
- Openings between webbing allows for up to a 5" diameter pipe
- Available in diameters of 24" to 48" (Other custom sizes are available)