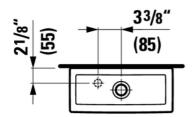

.3/0.8 gpf (5/3 lpf)
Water inlet bottom left 1/2"
Without water condensation insulation
Top push button, chrome
Floorstanding 2PC Water Closet Bowl to be ordered separately
Seat with cover to be ordered separately
Limited 5 year warranty

## 828853

Water Closet Tank, water connection at the bottom left

### **Dimensions**

Length: 14 3/16 inch
Width: 6 5/16 inch
Height: 15 9/16 inch

Ontions

null (Lb

843 preset to 5/3L flush (adjustable to 4.5/3L, 6/3L),

#### Mounting accessories included

Fastening kit, part nr. 895440 Mechanism kit, part nr. 892502

# Mounting accessories excluded

Angle valve for water inlet Water inlet hose

#### Related products

824858 Floorstanding 2PC Water Closet Bowl, washdown 891851 WC seat and cover, removable, with lowering system

### Technical drawings