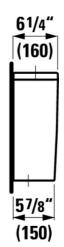

.8 gpf (5/3 lpf)
Water inlet bottom left 1/2"
Without water condensation insulation
Top push button, chrome
Floorstanding 2PC Water Closet Bowl to be ordered separately
Seat with cover to be ordered separately
Limited 5 year warranty

## 828853

Water Closet Tank, water connection at the bottom left

### **Dimensions**

Length: 14 3/16 inch
Width: 6 5/16 inch
Height: 15 9/16 inch

Ontions

null (Lb

843 preset to 5/3L flush (adjustable to 4.5/3L, 6/3L),

#### Mounting accessories included

Fastening kit, part nr. 895440 Mechanism kit, part nr. 892502

# Mounting accessories excluded

Angle valve for water inlet Water inlet hose

#### Related products

824858 Floorstanding 2PC Water Closet Bowl, washdown 891851 WC seat and cover, removable, with lowering system

### Technical drawings