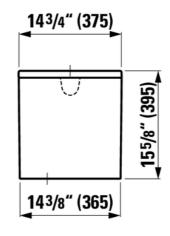

### **Dimensions**

Length: 14 3/16 inch
Width: 6 5/16 inch
Height: 15 9/16 inch

Ontions

null (Lb

843 preset to 5/3L flush (adjustable to 4.5/3L, 6/3L),

### Technical drawings