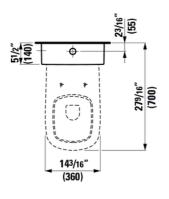

-----|---------------|
| Nidth:  | 14 9/16 inch  |
| leight: | 16 15/16 inch |

tions

250 with certification Mark "cUPC", with ASME Label 69.3 Lb

Mounting accessories included

Fixing set, part nr. 891757

### **Related products**

828663 Floorstanding water tank, water inlet on the left side or at the bottom

891331 Seat with cover, removable, with lowering system

Colours and finishes



020 Black glossy

#### Specification text

Floorstanding WC, washdown KARTELL by LAUFEN Vitreous China Meets or exceeds the following: ASME 112.19.2, cUPC/IAPMO listed Dual Flush 1,6/0,8 gpf, 6/3 lfp Features: Outlet horizontal, Vario 12" Floor rough-in, Back to wall Concealed trap, concealed fixing, closed water rim Fully glazed trapway, vacuum checked Limited 5 year waranty

#### Technical drawings