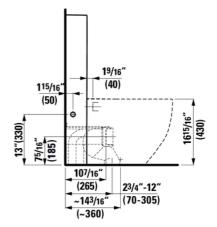

-|---------------|
| Nidth:  | 14 9/16 inch  |
| leight: | 16 15/16 inch |

tions

250 with certification Mark "cUPC", with ASME Label 69.3 Lb

Mounting accessories included

Fixing set, part nr. 891757

### **Related products**

828663 Floorstanding water tank, water inlet on the left side or at the bottom

891331 Seat with cover, removable, with lowering system

Colours and finishes



020 Black glossy

#### Specification text

Floorstanding WC, washdown KARTELL by LAUFEN Vitreous China Meets or exceeds the following: ASME 112.19.2, cUPC/IAPMO listed Dual Flush 1,6/0,8 gpf, 6/3 lfp Features: Outlet horizontal, Vario 12" Floor rough-in, Back to wall Concealed trap, concealed fixing, closed water rim Fully glazed trapway, vacuum checked Limited 5 year waranty

#### Technical drawings