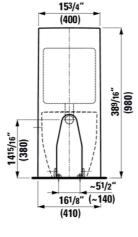

---|---------------|
| Nidth:  | 14 9/16 inch  |
| leight: | 16 15/16 inch |

tions

250 with certification Mark "cUPC", with ASME Label 69.3 Lb

Mounting accessories included

Fixing set, part nr. 891757

### **Related products**

828663 Floorstanding water tank, water inlet on the left side or at the bottom

891331 Seat with cover, removable, with lowering system

Colours and finishes



020 Black glossy

#### Specification text

Floorstanding WC, washdown KARTELL by LAUFEN Vitreous China Meets or exceeds the following: ASME 112.19.2, cUPC/IAPMO listed Dual Flush 1,6/0,8 gpf, 6/3 lfp Features: Outlet horizontal, Vario 12" Floor rough-in, Back to wall Concealed trap, concealed fixing, closed water rim Fully glazed trapway, vacuum checked Limited 5 year waranty

#### Technical drawings