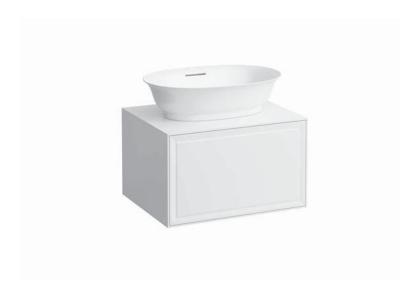

## Drawer element with cut out 40600.1

| TECHNICAL DATA     |                                                  |
|--------------------|--------------------------------------------------|
| Order no.          | 40600.1 / 1 drawer                               |
| Dimensions (WxHxD) | 577 x 347 x 457 mm                               |
| Matching for       | Washbasin bowl, order no. 81285.2, 81285.3       |
| Specification      | Body - inside melamine dark grey particle board, |
|                    | outside 6 mm MDF panels                          |
|                    | Front – inside melamine dark grey                |
|                    | White matt, Traffic grey: MDF panel,             |
|                    | lacquered matt                                   |
|                    | Blacked oak: oak veneer coated particle          |
|                    | board with solid oak frame                       |
|                    | White glossy: MDF panel, lacquered               |
|                    | 1 cut out                                        |
|                    | 1 push and pull full extension drawer            |
| Weight             | 170, 627, 631 – 22,5 kg                          |
|                    | 628 - 22.0 kg                                    |