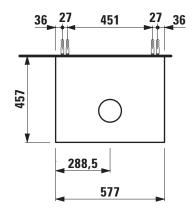

## Drawer element with cut out 40600.1

| TECHNICAL DATA     |                                                  |
|--------------------|--------------------------------------------------|
| Order no.          | 40600.1 / 1 drawer                               |
| Dimensions (WxHxD) | 577 x 347 x 457 mm                               |
| Matching for       | Washbasin bowl, order no. 81285.2, 81285.3       |
| Specification      | Body - inside melamine dark grey particle board, |
|                    | outside 6 mm MDF panels                          |
|                    | Front – inside melamine dark grey                |
|                    | White matt, Traffic grey: MDF panel,             |
|                    | lacquered matt                                   |
|                    | Blacked oak: oak veneer coated particle          |
|                    | board with solid oak frame                       |
|                    | White glossy: MDF panel, lacquered               |
|                    | 1 cut out                                        |
|                    | 1 push and pull full extension drawer            |
| Weight             | 170, 627, 631 – 22,5 kg                          |
|                    | 628 - 22.0 kg                                    |

## TECHNICAL DRAWINGS / S 1 : 20