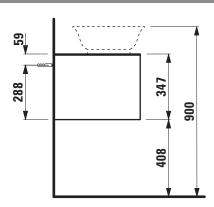

## Drawer element with cut out 40600.1

| TECHNICAL DATA     |                                                  |
|--------------------|--------------------------------------------------|
| Order no.          | 40600.1 / 1 drawer                               |
| Dimensions (WxHxD) | 577 x 347 x 457 mm                               |
| Matching for       | Washbasin bowl, order no. 81285.2, 81285.3       |
| Specification      | Body - inside melamine dark grey particle board, |
|                    | outside 6 mm MDF panels                          |
|                    | Front – inside melamine dark grey                |
|                    | White matt, Traffic grey: MDF panel,             |
|                    | lacquered matt                                   |
|                    | Blacked oak: oak veneer coated particle          |
|                    | board with solid oak frame                       |
|                    | White glossy: MDF panel, lacquered               |
|                    | 1 cut out                                        |
|                    | 1 push and pull full extension drawer            |
| Weight             | 170, 627, 631 – 22,5 kg                          |
|                    | 628 - 22.0 kg                                    |

## TECHNICAL DRAWINGS / S 1 : 20