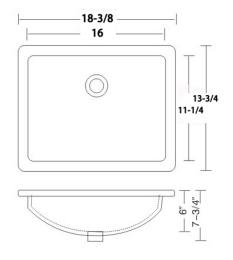

#### **DESIGN FEATURES**

Single bowl depth 6" with inside bowl dimensions 16" X11-1/4" and over all 18-3/8" X 13-3/4"

Color: White

Mount Style: Undermount

Other: Drain opening 1-3/4".