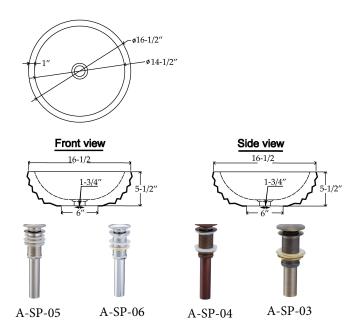

## **DESIGN FEATURES**

Bowl depth 5-1/2" and over all 16-1/2" Diameter

Finish: Beautiful hand carved and polish finish inside and natural

rough finish outside.

**Material:** Fine Quality Natural Travertine

Other: Drain opening 1-3/4"

Product shall be specified as SV-12

# **OPTIONAL ACCESSORIES:**

Mushroom Pop-Up Sink Drain:

A-SP-05 (Brushed Nickel), A-SP-06 (Polished Chrome), A-SP-04(Oil Rubbed Bronze),

A-SP-03 (Antique Bronze)

19 Holes Grid Sink Drain:

A-SP-21GN (Brushed Nickel), A-SP-20GC (Polished Chrome), A-SP-22GB(Oil Rubbed Bronze)