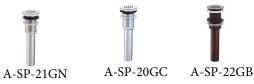

# **OPTIONAL ACCESSORIES:**

Mushroom Pop-Up Sink Drain:

A-SP-05 (Brushed Nickel), A-SP-06 (Polished Chrome), A-SP-04(Oil Rubbed Bronze),

A-SP-03 (Antique Bronze)

19 Holes Grid Sink Drain:

A-SP-21GN (Brushed Nickel), A-SP-20GC (Polished Chrome), A-SP-22GB(Oil Rubbed Bronze)