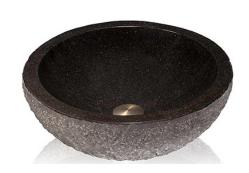

### **GENERAL**

Fine quality hand carved Natural Travertine vessel sink.

## **DESIGN FEATURES**

Bowl depth 5-1/2" and over all 16-1/2" Diameter

Finish: Beautiful hand carved and polish finish inside and natural

rough finish outside.

**Material:** Fine Quality Natural Travertine