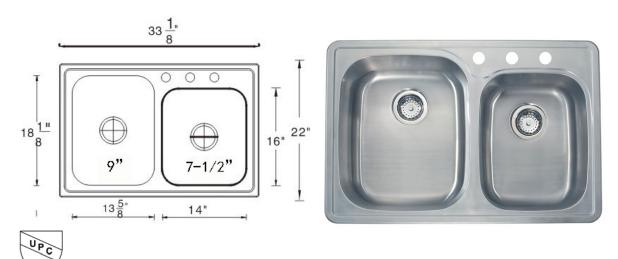

## MODEL SS-TM-33920-3H/4H

#### **GENERAL**

Fine quality sink formed of 20 gauge, type 304 nickel bearing stainless steel.

#### **DESIGN FEATURES**

Big bowl depth 9" and small bowl depth 7-1/2" with inside bowl dimensions 18-1/8" X13-5/8" and 16"X14" over all 33" X 22"

**Finish:** Inside bowl surfaces polished to a uniform satin finish.

**Underside:** High density sound absorption pads covered with a thick rubberized insulation layer on all bottom surfaces.

Other: Drain opening 3 1/2".

## CUPC certified

Minimum cabinet size 33" Product shall be specified as SS-TM-33920-3H (3 Faucet Holes) SS-TM-33920-4H (4 Faucet Holes)