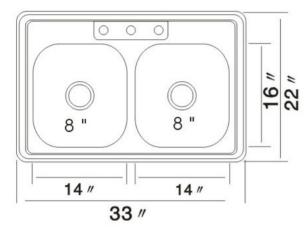

## MODEL SS-TM-33820-3H/4H

Phone: 312-733-1098 Fax: 708-234-1351

#### **DESIGN FEATURES**

Bowl depth 8 inches with inside bowl dimensions 14" X16" over all 33" X 22"

Finish: Inside bowl surfaces polished to a uniform satin finish.

**Underside:** High density sound absorption pads covered with a thick rubberized insulation layer on all bottom surfaces.

Other: Drain opening 3 1/2".

CUPC certified Minimum cabinet size 33" Product shall be specified as SS-TM-33820-3H (3 Faucet Holes)

CC TM 22020 4H (4 E----4 H-1--

SS-TM-33820-4H (4 Faucet Holes)