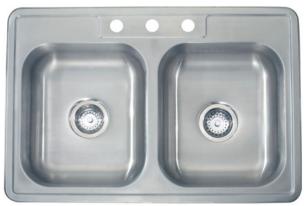

#### **GENERAL**

Fine quality sink formed of 20 gauge, type 304 nickel bearing stainless steel.

#### **DESIGN FEATURES**

Bowl depth 8 inches with inside bowl dimensions 14" X16" over all 33" X 22"

Finish: Inside bowl surfaces polished to a uniform satin finish.

**Underside:** High density sound absorption pads covered with a thick rubberized insulation layer on all bottom surfaces.