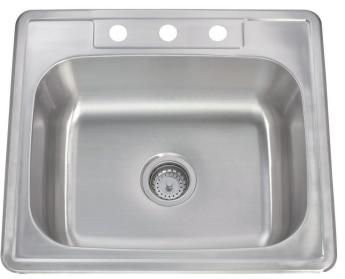

#### **GENERAL**

Fine quality sink formed of 20 gauge, type 304 nickel bearing stainless steel.

#### **DESIGN FEATURES**

Bowl depth 8 inches with inside bowl dimensions 21" X 15-1/2" over all 25" X 22"

**Finish:** Inside bowl surfaces polished to a uniform satin finish.

**Underside:** High density sound absorption pads covered with a thick rubberized insulation layer on all bottom surfaces.