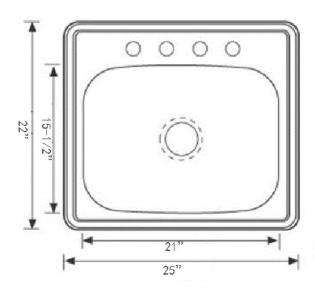

#### **DESIGN FEATURES**

Bowl depth 8 inches with inside bowl dimensions 21" X 15-1/2" over all 25" X 22"

**Finish:** Inside bowl surfaces polished to a uniform satin finish.

**Underside:** High density sound absorption pads covered with a thick rubberized insulation layer on all bottom surfaces.

Other: Drain opening 3 1/2".

**CUPC** certified

Minimum cabinet size 24"
Product shall be specified as
SS-TM-25820-3H (3 Faucet Holes)
SS-TM-25820-4H (4 Faucet Holes)