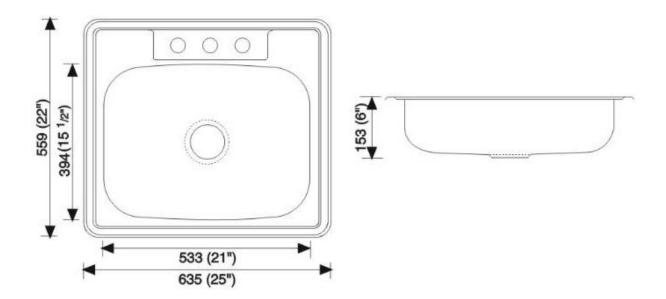

## MODEL SS-TM-25622

#### **DESIGN FEATURES**

Bowl depth 6 inches with inside bowl dimensions 21"X15-1/2" over all 25" X 22"

Finish: Inside bowl surfaces polished to a uniform satin finish.

**Underside:** High density sound absorption pads covered with a thick rubberized insulation layer on all bottom surfaces.

Other: Drain opening 3 1/2".

Minimum cabinet size 24" Product shall be specified as SS-TM-25622