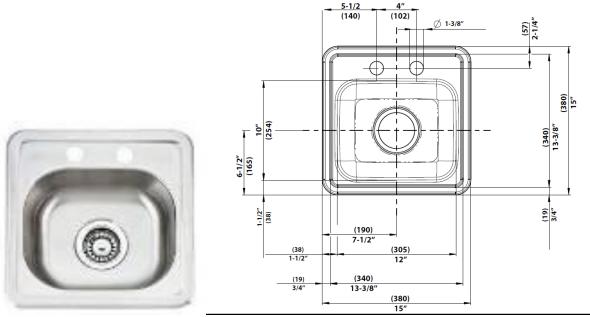

## MODEL SS-TM-15615-2H

### **DESIGN FEATURES**

Bowl depth 6 inches with inside bowl dimensions 12" X10" over all 15" X 15"

Finish: Inside bowl surfaces polished to a uniform satin finish.

**Underside:** High density sound absorption pads covered with a thick rubberized insulation layer on all bottom surfaces.

Other: Drain opening 2"

### **CUPC** certified

Minimum cabinet size 15" Product shall be specified as SS-TM-15615-2H