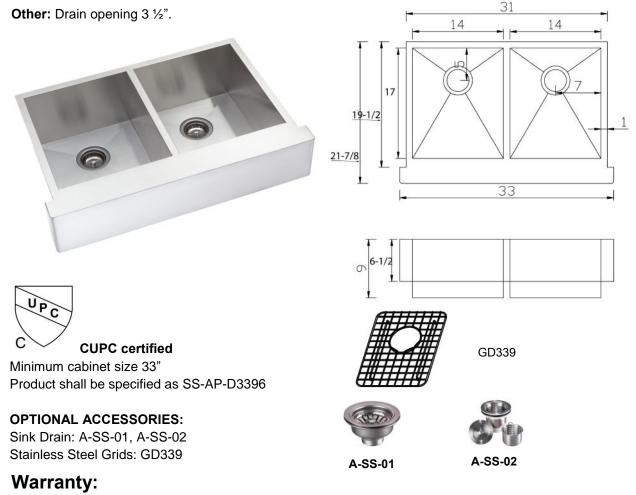

### MODEL SS-AP-D3396

#### **DESIGN FEATURES**

Bowl depth 9" with flat apron height 6-1/2", inside bowl dimensions 14" X17", and over all 33" X 21-7/8". **Finish:** Inside bowl surfaces polished to a uniform satin finish.

**Underside:** High density sound absorption pads covered with a thick rubberized insulation layer on all bottom surfaces.