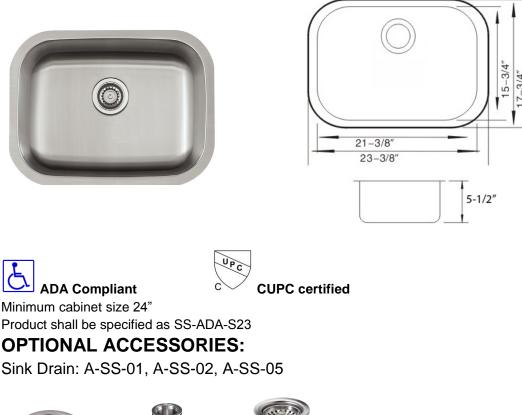

### **DESIGN FEATURES**

Bowl depth 5-1/2" with inside bowl dimensions 21-3/8" X15-3/4" and over all 23-3/8" X 15-3/4" **Finish:** Inside bowl surfaces polished to a uniform satin finish.

**Underside:** High density sound absorption pads covered with a thick rubberized insulation layer on all bottom surfaces.

Mounting Style: Undermount

Other: Offset Drain and Drain opening 3 1/2".

A-SS-01

A-SS-02

A-SS-05