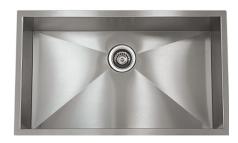

### **GENERAL**

Fine quality Hand-Made sink formed of 18 gauge or 16 gauge, type 304 nickel bearing stainless steel.

#### **DESIGN FEATURES**

Bowl depth 9 inches with inside bowl dimensions 29" X16" Over all 31" X 18"

Finish: Inside bowl surfaces polished to a uniform satin finish.

Underside: Five high density sound absorption pads covered with a thick rubberized insulation layer on all bottom surfaces.