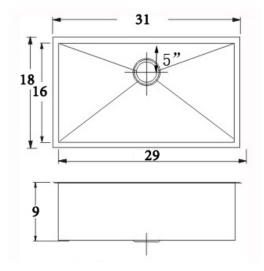

#### **DESIGN FEATURES**

Bowl depth 9 inches with inside bowl dimensions 29" X16" Over all 31" X 18"

Finish: Inside bowl surfaces polished to a uniform satin finish.

Underside: Five high density sound absorption pads covered with a thick rubberized insulation layer on all bottom surfaces.

Other: Drain opening 3 1/2".

cUPC Certified

Minimum Cabinet Size: 33"

Product shall be specified as S-SS-S3118-0Ri-18 or S-SS-S3118-0Ri-16