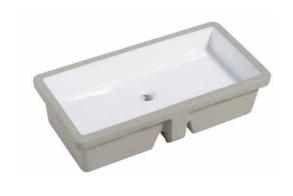

#### **GENERAL**

Fine quality bathroom square undermount with overflow sink formed of vitreous china

#### **DESIGN FEATURES**

Single bowl depth 6" with inside bowl dimensions 25-1/2" X11-1/2" and over all 27-3/4" X 13-3/4"

Color: White

Mount Style: Undermount

Other: Drain opening 1-3/4".