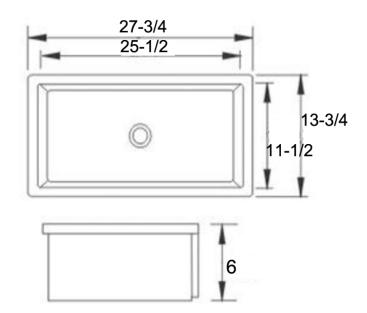

#### **DESIGN FEATURES**

Single bowl depth 6" with inside bowl dimensions 25-1/2" X11-1/2" and over all 27-3/4" X 13-3/4"

Color: White

Mount Style: Undermount

Other: Drain opening 1-3/4".