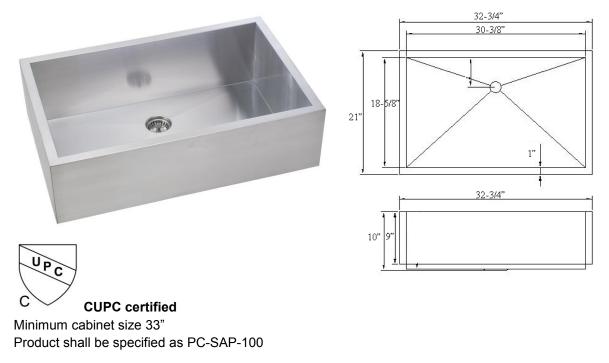

## **SPECIFICATIONS**

MODEL PC-SAP-100

#### GENERAL

Fine quality sink formed of heavy duty 16 gauge, type 304 nickel bearing stainless steel.

#### **DESIGN FEATURES**

Bowl depth 10" with inside bowl dimensions 18-5/8" X30-3/8", and over all 32-3/4" X 21". **Finish:** Inside bowl surfaces polished to a uniform satin finish.

**Underside:** High density sound absorption pads covered with a thick rubberized insulation layer on all bottom surfaces.