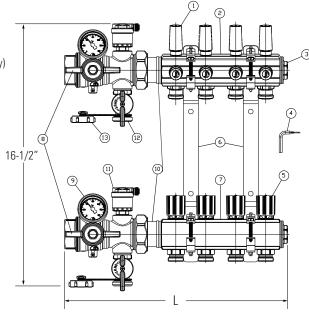

# M-8200P w/ Integrated Adapter

EPDM o-ring seals at all connections

Pre-assembled ready for installation

Includes all-in-one Integrated Adapter with isolation ball valve, automatic air vent, fill/purge valve and thermometer.

Integrated check valve in each automatic air vent port

Built-in circuit isolation valves.

0-2 gpm flow indicators (gauges) for each circuit.

Integrated balancing valves with memory stop.

Steel header brackets for mounting virtually any orientation.

Removable handles for mounting circuit adaptors (sold separately) as project requires.

#### **Manifold Connection:**

1" or 1-1/4" NPT on manifold isolation ball valves

### **Specifications:**

Max Working Pressure, Non Shock: 125 psi
Max Working Temp: 230° F
Max Flow: 1" - 2 gpm per circuit up to 16 gpm
1-1/4" - 2 gpm per circuit up to 20 gpm

Pictured M-8200P

Pictured
M-8200P
4 Circuit

| MATERIAL SPECIFICATION |                    |                            |         |  |
|------------------------|--------------------|----------------------------|---------|--|
|                        | PART               | MATERIAL                   | QTY     |  |
| 1                      | Flow Meter         | High-Temperature Polymer   | 2 to 12 |  |
| 2                      | Supply Header      | Brass B124 UNS C37700      | 1       |  |
| 3                      | Manifold End Plug  | Brass B124 UNS C37700      | 2       |  |
| 4                      | Hex Key            | Chrome Plated Steel        | 1       |  |
| 5                      | Circuit Valve      | High-Temperature Polymer   | 2 to 12 |  |
| 6                      | Mounting Bracket   | Galvanized Steel           | 2       |  |
| 7                      | Return Header      | Brass B124 UNS C37700      | 1       |  |
| 8                      | Isolation Valves   | Brass B124 UNS C37700      | 2       |  |
| 9                      | Thermometer        | Aluminum Case / Glass Face | 2       |  |
| 10                     | Tailpiece          | Brass B124 UNS C37700      | 2       |  |
| 11                     | Air Vent           | Brass B124 UNS C37700      | 2       |  |
| 12                     | Fill & Purge Valve | Brass B124 UNS C37700      | 2       |  |
| 13                     | Brass Cap          | Brass B124 UNS C37700      | 2       |  |
|                        |                    |                            |         |  |

| DIMENSIONS     | L           |                 |
|----------------|-------------|-----------------|
| No. of Outlets | 1" Manifold | 1-1/4" Manifold |
| 2              | 9 - 3/8     | -               |
| 3              | 11 - 3/8    | -               |
| 4              | 13 - 3/8    | 13 - 3/4        |
| 5              | 15 - 3/8    | 15 - 3/4        |
| 6              | 17 - 3/8    | 17 - 3/4        |
| 7              | 19 - 3/8    | 19 - 3/4        |
| 8              | 21 - 3/8    | 21 - 3/4        |
| 9              | 23 - 3/8    | 23 - 1/2        |
| 10             | 25 - 3/8    | 25 - 3/4        |
| 11             | 27 - 3/8    | 27 - 3/4        |
| 12             | 29 - 3/8    | 29 - 3/4        |
|                |             |                 |