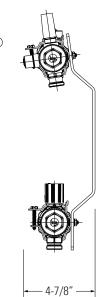

# M-8200P w/ Integrated Adapter

EPDM o-ring seals at all connections

Pre-assembled ready for installation

Includes all-in-one Integrated Adapter with isolation ball valve, automatic air vent, fill/purge valve and thermometer.

Integrated check valve in each automatic air vent port

Built-in circuit isolation valves.

0-2 gpm flow indicators (gauges) for each circuit.

Integrated balancing valves with memory stop.

Steel header brackets for mounting virtually any orientation.

Removable handles for mounting circuit adaptors (sold separately) as project requires.