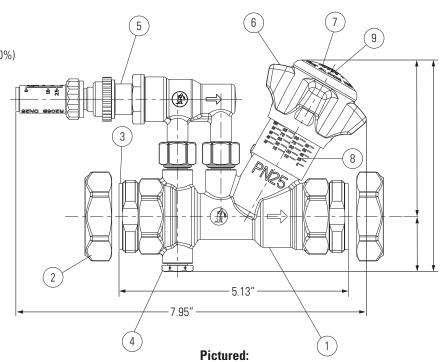

## Connections: Via LegendConnect Fittings (sold separately)

 $3/4^{\prime\prime}$  - MNPT, FNPT, Sweat, Press, ISO Compression, ISO FNPT 1" - MNPT & Sweat

Balance Valve

| MATERIAL SPECIFICATION |                            |                   |                     |  |  |
|------------------------|----------------------------|-------------------|---------------------|--|--|
|                        | PART                       | MATERIAL          | SPECIFICATION       |  |  |
| 1                      | Valve body                 | Forged Brass      | CW602N - UNS C35330 |  |  |
| 2                      | LegendConnect nut          | Forged Brass      | CW614N - UNS C38500 |  |  |
| 3                      | LegendConnect gasket       | EPDM              | Commercial Grade    |  |  |
| 4                      | Drain plug                 | Forged Brass      | CW614N - UNS C38500 |  |  |
| 5                      | Flow meter assembly        | Various materials |                     |  |  |
| 6                      | Hand wheel                 | ABS               | Commercial Grade    |  |  |
| 7                      | Removable cap              | ABS               | Commercial Grade    |  |  |
| 8                      | Balance scale              | ABS               | Commercial Grade    |  |  |
| 9                      | Limiting screw (under cap) | Zinc plated steel | Commercial Grade    |  |  |

**Pictured:** Balance Valve Dimensional