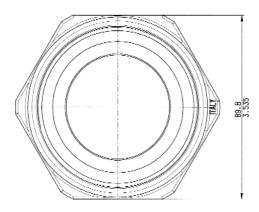

| DIMENSIONS – WEIGHTS  |      |      |      |          |
|-----------------------|------|------|------|----------|
| Size (female x male): | L    | Н    | D    | Wt       |
| 2-1/2" NST x 2" NPT   | 3.54 | 1.87 | 0.71 | 1.19 lb. |