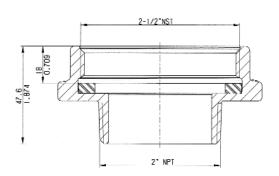

| DIMENSIONS – WEIGHTS  |      |      |      |          |
|-----------------------|------|------|------|----------|
| Size (female x male): | L    | Н    | D    | Wt       |
| 2-1/2" NST x 2" NPT   | 3.54 | 1.87 | 0.71 | 1.19 lb. |