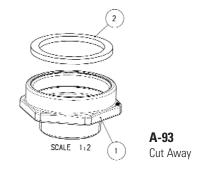

## A-93

Forged brass construction Full-pattern body, with six wrench flats Female NST thread pattern Male NPT (pipe) connection

Working Pressures: Working Pressure, Non-Shock (PSI)

Saturated Steam: not recommended for steam app.

refer to hose rating CWP:

| V    | ATERIAL SPECIFICA | ATION        |                         |  |  |
|------|-------------------|--------------|-------------------------|--|--|
| PART |                   | MATERIAL     | SPECIFICATIONS          |  |  |
| 1    | Body              | Forged brass | ASTM B124 UNS C37700    |  |  |
| 2    | Gasket            | NBR Rubber   | commercial grade Buna-N |  |  |