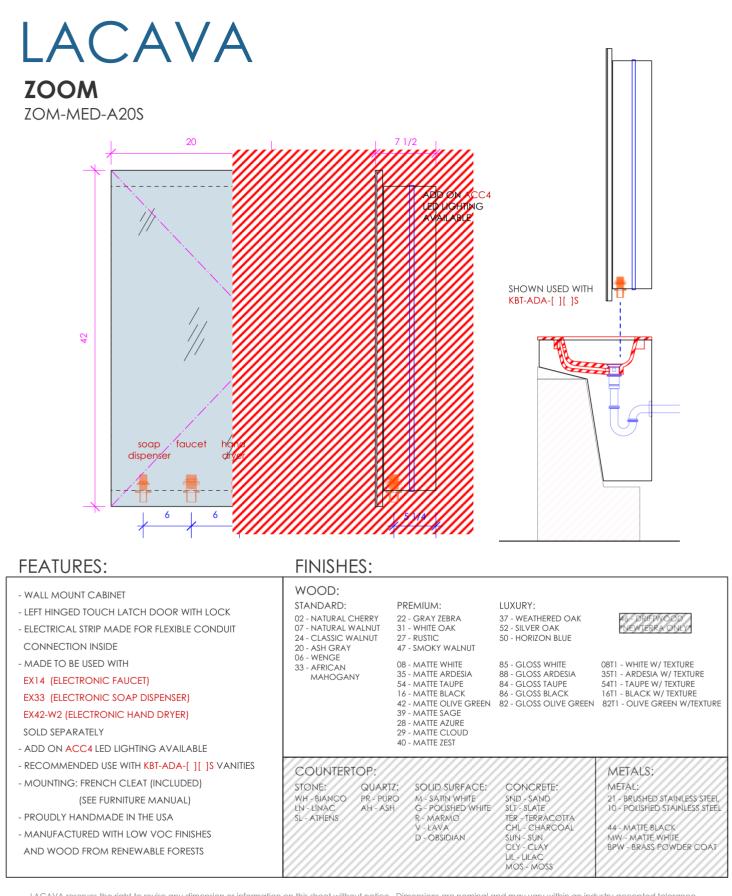

LACAVA reserves the right to revise any dimension or information on this sheet without notice. Dimensions are nominal and may vary within an industry accepted tolerance of 1/4". Cabinets with 'vanity top' sinks are made to the matching sink and dimensions may vary. LACAVA is not responsible for any cutouts, countertops, or furniture made without the actual product or template. Differences in color, grain, appearance, and texture are inherent in all natural woodwork and should be expected. Variances in these qualities are not deemed manufacturing defects and will not be accepted as valid reasons for return or exchanges. Plumbing specifications are only a guideline and may need alteration based on application.