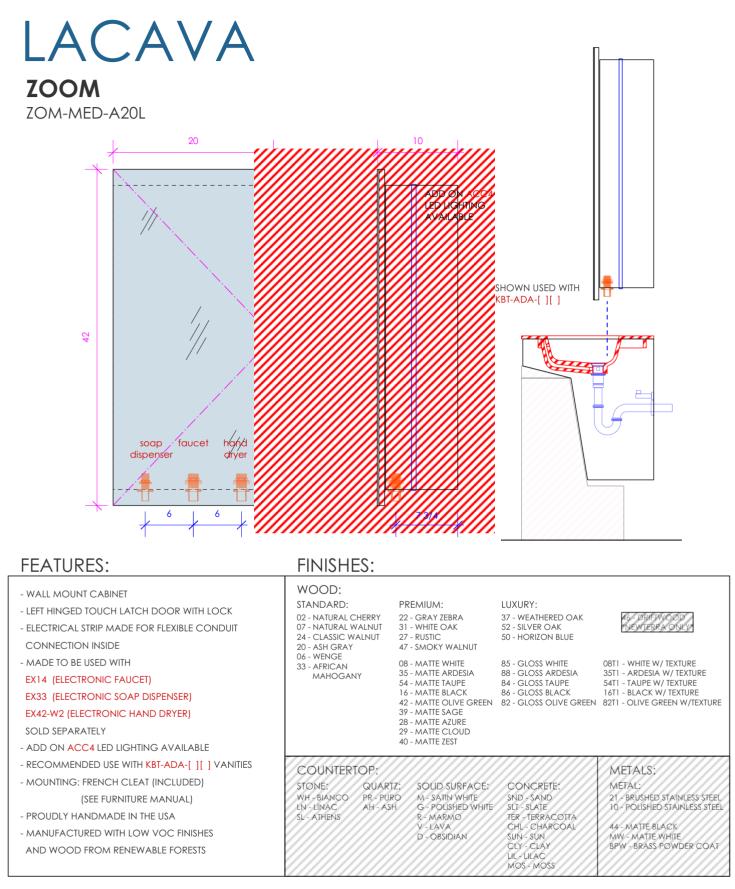

LACAVA reserves the right to revise any dimension or information on this sheet without notice. Dimensions are nominal and may vary within an industry accepted tolerance of 1/4". Cabinets with 'vanity top' sinks are made to the matching sink and dimensions may vary. LACAVA is not responsible for any cutouts, countertops, or furniture made without the actual product or template. Differences in color, grain, appearance, and texture are inherent in all natural woodwork and should be expected. Variances in these qualities are not deemed manufacturing defects and will not be accepted as valid reasons for return or exchanges. Plumbing specifications are only a guideline and may need alteration based on application.