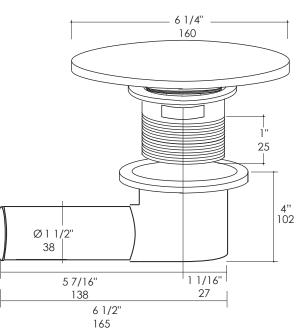

# **LACAVA**®

## Giulia Bathtub Item #TUB12

#### Features:

-Solid surface soaking bathtub with overflow -Free-standing installation -Includes brass click-clack drain assembly with decorative solid surface dome -Water capacity: 91 gal -Weight: 408 lbs. -Meets and exceeds the following standard: CSA B45.5-17

#### **Recommended Accessories:**

-Item #TUB12-BR: Tub bridge in wood, 6"w, 32"d, 1 1/2"h, -Available in: white (08), black (16), natural walnut (07)

### Finish Options:

001M - Matte White 001G - Gloss White

### Drain Specifications:



### **Bathtub Specifications:**



#### Notes:

Drawings provided herein are meant to give the user an idea of the product and are not made to scale. The size in inches is rounded up to the nearest 1/16". Slight variances can often occur with porcelain and woodwork. Therefore, LACAVA will not be held resposible for any cutouts, countertops, or furniture made without the actual product or template from LACAVA. Plumbing specifications are only a guideline and may need to be altered based on the application.

LACAVA is committed to the highest level of customer service. Please feel free to contact us at 1-888-522-2823 (toll free) or by email at info@lacava.com for technical assistance or any general inquiries.

Rev. 9-11-2018