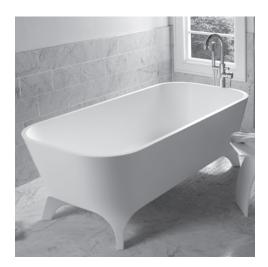

## Giulia Bathtub Item #TUB12

#### Features:

-Solid surface soaking bathtub with overflow -Free-standing installation -Includes brass click-clack drain assembly with decorative solid surface dome -Water capacity: 91 gal -Weight: 408 lbs. -Meets and exceeds the following standard: CSA B45.5-17