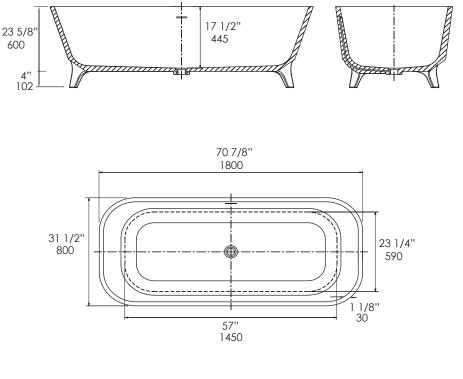

1M - Matte White 001G - Gloss White

### Drain Specifications:



### **Bathtub Specifications:**



#### Notes:

Drawings provided herein are meant to give the user an idea of the product and are not made to scale. The size in inches is rounded up to the nearest 1/16". Slight variances can often occur with porcelain and woodwork. Therefore, LACAVA will not be held resposible for any cutouts, countertops, or furniture made without the actual product or template from LACAVA. Plumbing specifications are only a guideline and may need to be altered based on the application.

LACAVA is committed to the highest level of customer service. Please feel free to contact us at 1-888-522-2823 (toll free) or by email at info@lacava.com for technical assistance or any general inquiries.

Rev. 9-11-2018