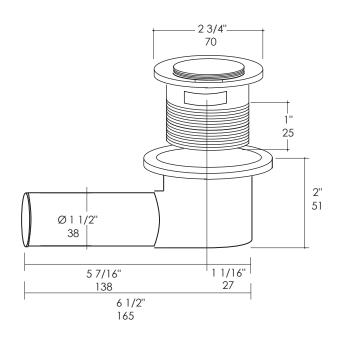

# Alia Bathtub Item #TUB04

### Features:

- -Solid surface soaking bathtub with overflow
- -Free-standing installation
- -Includes chrome-plated brass click-clack drain assembly
- -Water capacity: 87 gal
- -Weight: 235 lbs.
- -Meets and exceeds the following standard: CSA B45.5-17

### **Recommended Accessories:**

-Item #TUB04-BR: Tub bridge in wood, 6"w, 34"d, 1 1/2"h, -Available in: white (08), black (16), natural walnut (07)



001M - Matte White 001G - Gloss White

### **Drain Specifications:**



#### Notes:

Drawings provided herein are meant to give the user an idea of the product and are not made to scale. The size in inches is rounded up to the nearest 1/16". Slight variances can often occur with porcelain and woodwork. Therefore, LACAVA will not be held resposible for any cutouts, countertops, or furniture made without the actual product or template from LACAVA. Plumbing specifications are only a guideline and may need to be altered based on the application.

LACAVA is committed the highest level of customer service. Please feel free to contact us at 1-888-522-2823 (toll free) or by email at info@lacava.com for technical assistance or any general inquiries.

Rev. 9-11-2018



## **Bathtub Specifications:**