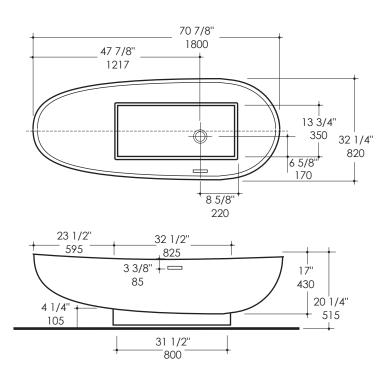

1M - Matte White 001G - Gloss White

### **Drain Specifications:**



#### Notes:

Drawings provided herein are meant to give the user an idea of the product and are not made to scale. The size in inches is rounded up to the nearest 1/16". Slight variances can often occur with porcelain and woodwork. Therefore, LACAVA will not be held resposible for any cutouts, countertops, or furniture made without the actual product or template from LACAVA. Plumbing specifications are only a guideline and may need to be altered based on the application.

LACAVA is committed the highest level of customer service. Please feel free to contact us at 1-888-522-2823 (toll free) or by email at info@lacava.com for technical assistance or any general inquiries.

Rev. 9-11-2018



## **Bathtub Specifications:**