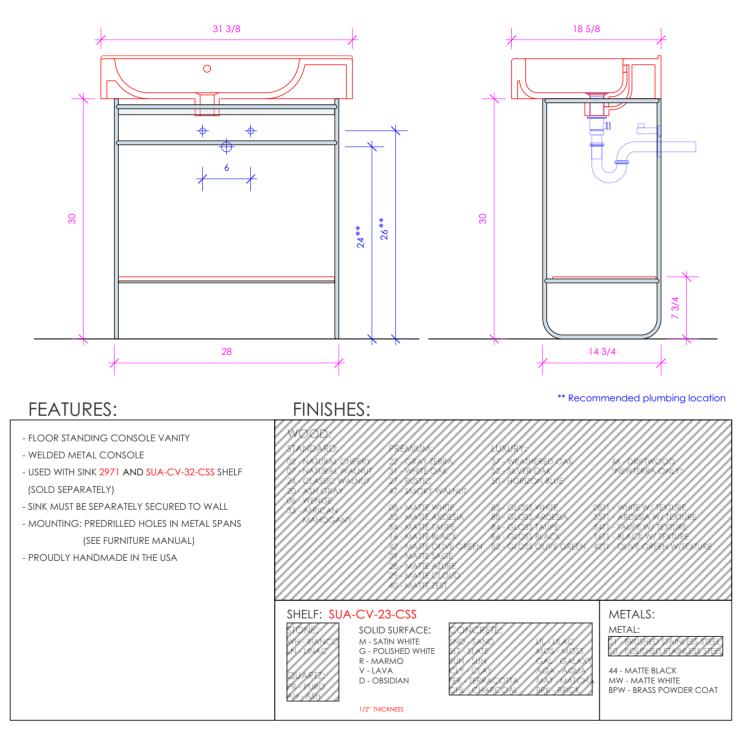

## LACAVA SUAVE

SUA-CV-32

LACAVA reserves the right to revise any dimension or information on this sheet without notice. Dimensions are nominal and may vary within an industry accepted tolerance of 1/4". Cabinets with 'vanity top' sinks are made to the matching sink and dimensions may vary. LACAVA is not responsible for any cutouts, countertops, or furniture made without the actual product or template. Differences in color, grain, appearance, and texture are inherent in all natural woodwork and should be expected. Variances in these qualities are not deemed manufacturing defects and will not be accepted as valid reasons for return or exchanges. Plumbing specifications are only a guideline and may need alteration based on application.