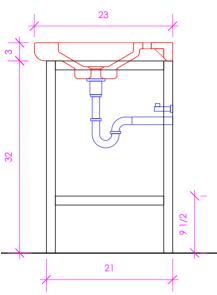

## **FEATURES:**

- FLOOR STANDING CONSOLE VANITY
- WELDED METAL CONSOLE
- WOOD SHELF INCLUDED
- \*\*\*PLEASE SPECIFY WOOD FINISH WHEN ORDERING\*\*\*
- USED WITH CT660 SINK (SOLD SEPARATELY)
- PROUDLY HANDMADE IN THE USA
- MANUFACTURED WITH LOW VOC FINISHES AND WOOD FROM RENEWABLE FORESTS

LACAVA reserves the right to revise any dimension or information on this sheet without notice. Dimensions are nominal and may vary within an industry accepted tolerance of 1/4". Cabinets with vanity top' sinks are made to the matching sink and dimensions may vary. LACAVA is not responsible for any cutouts, countertops, or furniture made without the actual product or template. Differences in color, grain, appearance, and texture are inherent in all natural woodwork and should be expected. Variances in these qualities are not deemed manufacturing defects and will not be accepted as valid reasons for return or exchanges. Plumbing specifications are only a guideline and may need alteration based on application.