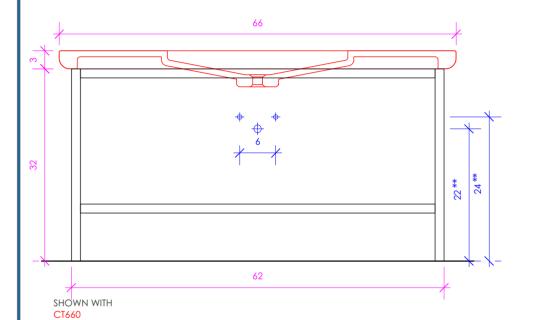

## **FEATURES:**

- FLOOR STANDING CONSOLE VANITY
- WELDED METAL CONSOLE
- WOOD SHELF INCLUDED
- \*\*\*PLEASE SPECIFY WOOD FINISH WHEN ORDERING\*\*\*
- USED WITH CT660 SINK (SOLD SEPARATELY)
- PROUDLY HANDMADE IN THE USA
- MANUFACTURED WITH LOW VOC FINISHES AND WOOD FROM RENEWABLE FORESTS

LACAVA reserves the right to revise any dimension or information on this sheet without notice. Dimensions are nominal and may vary within an industry accepted tolerance of 1/4". Cabinets with vanity top' sinks are made to the matching sink and dimensions may vary. LACAVA is not responsible for any cutouts, countertops, or furniture made without the actual product or template. Differences in color, grain, appearance, and texture are inherent in all natural woodwork and should be expected. Variances in these qualities are not deemed manufacturing defects and will not be accepted as valid reasons for return or exchanges. Plumbing specifications are only a guideline and may need alteration based on application.