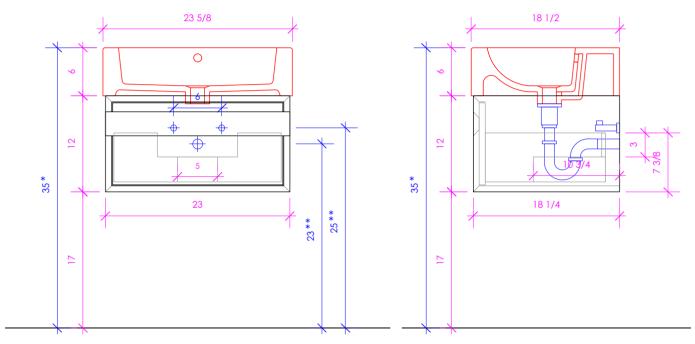

## **LUCE**

LUC-W-24

- \* Recommended installation height
- \*\* Recommended plumbing location

## **FEATURES:**

- WALL MOUNT VANITY
- ONE DRAWER WITH SELF-CLOSE GLIDES
- DRAWER BOX STAINED TO REFLECT EXTERIOR FINISH
- MITER DETAILING ON EDGES AND DRAWER PULL
- USED WITH 5464 SINK (SOLD SEPARATELY)
- MOUNTING: FULL WOOD BACKING
  - (SEE FURNITURE MANUAL)
- PROUDLY HANDMADE IN THE USA
- MANUFACTURED WITH LOW VOC FINISHES AND WOOD FROM RENEWABLE FORESTS