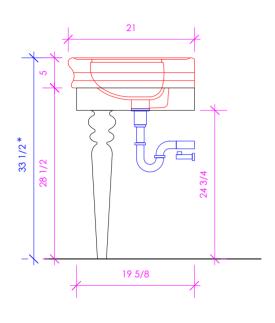

## LIRICO

LIR-F-48A

- \* Recommended installation height
- \*\* Recommended plumbing location

## **FEATURES:**

- FLOOR STANDING CONSOLE VANITY
- ORNATE SOLID WOOD LEGS
- ONE DRAWER WITH SELF-CLOSE GLIDES
- INTERIOR DRAWER STAINED TO REFLECT EXTERIOR FINISH
- DECORATIVE HARDWARE K350 INCLUDED BUT NOT INSTALLED - CAN BE INSTALLED UPON REQUEST
- USED WITH H253 SINK (SOLD SEPARATELY)
- PROUDLY HANDMADE IN THE USA
- MANUFACTURED WITH LOW VOC FINISHES AND WOOD FROM RENEWABLE FORESTS