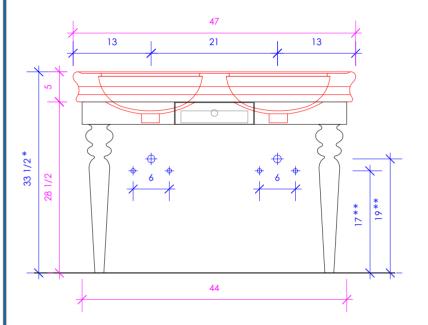

## LIRICO

LIR-F-48A

- \* Recommended installation height
- \*\* Recommended plumbing location

## **FEATURES:**

- FLOOR STANDING CONSOLE VANITY
- ORNATE SOLID WOOD LEGS
- ONE DRAWER WITH SELF-CLOSE GLIDES
- INTERIOR DRAWER STAINED TO REFLECT EXTERIOR FINISH
- DECORATIVE HARDWARE K350 INCLUDED BUT NOT INSTALLED - CAN BE INSTALLED UPON REQUEST
- USED WITH H253 SINK (SOLD SEPARATELY)
- PROUDLY HANDMADE IN THE USA
- MANUFACTURED WITH LOW VOC FINISHES AND WOOD FROM RENEWABLE FORESTS