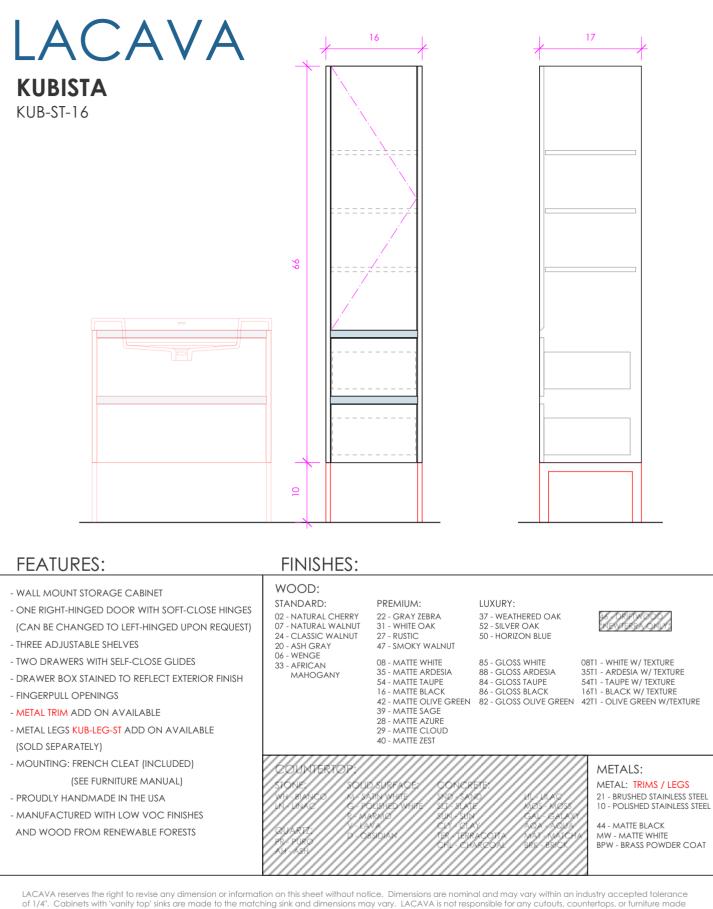

LACAVA reserves the right to revise any dimension or information on this sheet without notice. Dimensions are nominal and may vary within an industry accepted tolerance of 1/4". Cabinets with 'vanity top' sinks are made to the matching sink and dimensions may vary. LACAVA is not responsible for any cutouts, countertops, or furniture made without the actual product or template. Differences in color, grain, appearance, and texture are inherent in all natural woodwork and should be expected. Variances in these qualities are not deemed manufacturing defects and will not be accepted as valid reasons for return or exchanges. Plumbing specifications are only a guideline and may need alteration based on application.

6630 WEST WRIGHTWOOD CHICAGO, IL 60707 PH: 773-637-9600 FAX: 773-637-9601 LACAV