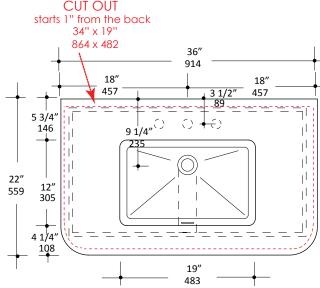

### **Specifications:**

**Installation:** vanity-top

**Exterior Dimensions:** 36"w x 22"d x 6 1/4"h

Material: Solid surface
Weight: 48 lbs
Overflow: Yes

M - Matte white G - Gloss white

Faucet Holes: 00 - no hole

01 - one centered hole

02 - two hole - center and right, 4" spread

03 - three hole, 8" spread

Faucet Hole Size: Ø 1 3/8"

Drain Hole Size: Ø 1 3/4"

Cutout Size: 34" x 19" (templates available upon request)