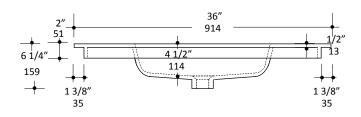

### **Specifications:**

**Installation:** vanity-top

**Exterior Dimensions:** 36"w x 22"d x 6 1/4"h

Material: Solid surface
Weight: 48 lbs
Overflow: Yes

M - Matte white G - Gloss white

Faucet Holes: 00 - no hole

01 - one centered hole

02 - two hole - center and right, 4" spread

03 - three hole, 8" spread

Faucet Hole Size: Ø 1 3/8"

Drain Hole Size: Ø 1 3/4"

Cutout Size: 34" x 19" (templates available upon request)