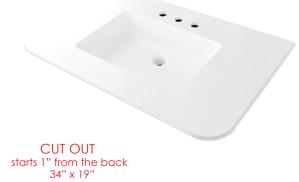

01 - one centered hole

02 - two hole - center and right, 4" spread

03 - three hole, 8" spread

Faucet Hole Size: Ø 1 3/8"

Drain Hole Size: Ø 1 3/4"

Cutout Size: 34" x 19" (templates available upon request)