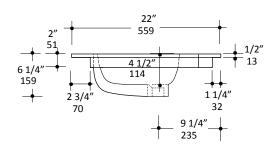

### **Specifications:**

**Installation:** vanity-top

**Exterior Dimensions:** 36"w x 22"d x 6 1/4"h

Material: Solid surface
Weight: 48 lbs
Overflow: Yes

M - Matte white G - Gloss white

Faucet Holes: 00 - no hole

01 - one centered hole

02 - two hole - center and right, 4" spread

03 - three hole, 8" spread

Faucet Hole Size: Ø 1 3/8"

Drain Hole Size: Ø 1 3/4"

Cutout Size: 34" x 19" (templates available upon request)