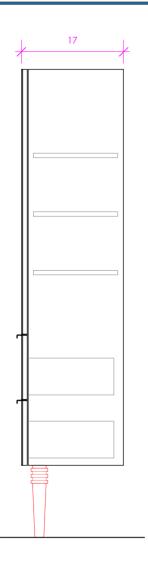

## **FEATURES:**

- WALL MOUNT STORAGE CABINET
- ONE RIGHT-HINGED TOUCH LATCH DOOR
  (CAN BE CHANGED TO LEFT-HINGED UPON REQUEST)
- THREE ADJUSTABLE SHELVES
- TWO DRAWERS WITH SELF-CLOSE GLIDES
- DRAWER BOX STAINED TO REFLECT EXTERIOR FINISH
- DECORATIVE HARDWARE K131 INCLUDED AND INSTALLED. PLEASE SPECIFY HARDWARE FINISH.
- FLT-LEG ADD ON AVAILABLE (SOLD SEPARATELY)
- MOUNTING: FRENCH CLEAT (INCLUDED)
  (SEE FURNITURE MANUAL)
- PROUDLY HANDMADE IN THE USA
- MANUFACTURED WITH LOW VOC FINISHES AND WOOD FROM RENEWABLE FORESTS