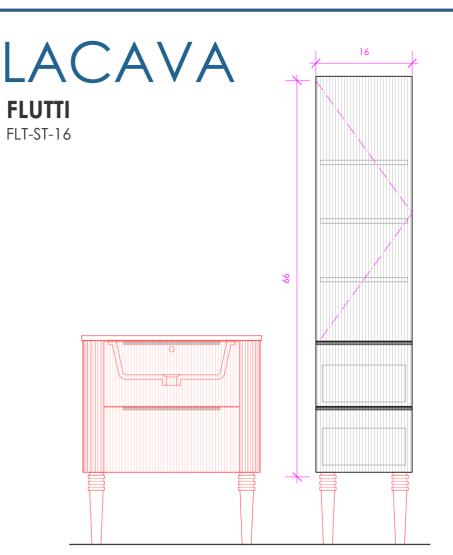

## **FEATURES:**

- WALL MOUNT STORAGE CABINET
- ONE RIGHT-HINGED TOUCH LATCH DOOR
  (CAN BE CHANGED TO LEFT-HINGED UPON REQUEST)
- THREE ADJUSTABLE SHELVES
- TWO DRAWERS WITH SELF-CLOSE GLIDES
- DRAWER BOX STAINED TO REFLECT EXTERIOR FINISH
- DECORATIVE HARDWARE K131 INCLUDED AND INSTALLED. PLEASE SPECIFY HARDWARE FINISH.
- FLT-LEG ADD ON AVAILABLE (SOLD SEPARATELY)
- MOUNTING: FRENCH CLEAT (INCLUDED)
  (SEE FURNITURE MANUAL)
- PROUDLY HANDMADE IN THE USA
- MANUFACTURED WITH LOW VOC FINISHES AND WOOD FROM RENEWABLE FORESTS