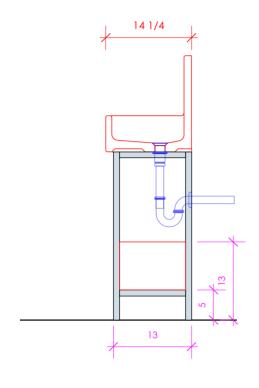

# **CONCRETE SINK CONSOLES**

CON-FD-2214

### **FEATURES:**

## FINISHES:

\*\* Recommended plumbing location

- FLOOR STANDING CONSOLE
- WELDED METAL CONSOLE
- USED WITH CT2214 SINK (SOLD SEPARATELY)
- ADD ON SHELF CON-FD-2214SH AVAILABLE (SOLD SEPARATELY)
- ADD ON DRAWER BOX WITH FINGERPULL OPENING CON-FD-2214DR AVAILABLE (SOLD SEPARATELY)
- MOUNTING: PREDRILLED HOLES IN METAL SPANS (SEE FURNITURE MANUAL)
- PROUDLY HANDMADE IN THE USA
- MANUFACTURED WITH LOW VOC FINISHES AND WOOD FROM RENEWABLE FORESTS