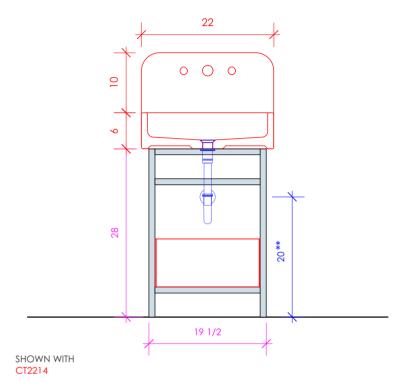

# **CONCRETE SINK CONSOLES**

CON-FD-2214

### **FEATURES:**

## FINISHES:

\*\* Recommended plumbing location

- FLOOR STANDING CONSOLE
- WELDED METAL CONSOLE
- USED WITH CT2214 SINK (SOLD SEPARATELY)
- ADD ON SHELF CON-FD-2214SH AVAILABLE (SOLD SEPARATELY)
- ADD ON DRAWER BOX WITH FINGERPULL OPENING CON-FD-2214DR AVAILABLE (SOLD SEPARATELY)
- MOUNTING: PREDRILLED HOLES IN METAL SPANS (SEE FURNITURE MANUAL)
- PROUDLY HANDMADE IN THE USA
- MANUFACTURED WITH LOW VOC FINISHES AND WOOD FROM RENEWABLE FORESTS