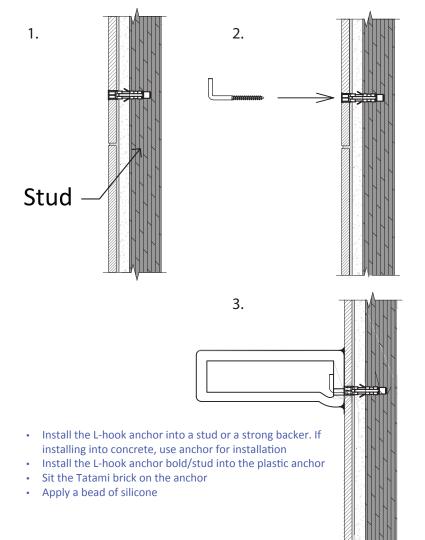

## Features:

- · Wall-mount ceramic shelf
- · Includes concealed installation hardware
- Sold individually