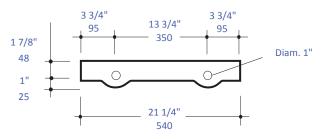

## Finish Options:

- 001 White Porcelain
- · MB Matte Black Porcelain

LACAVA reserves the right to revise any dimension or information on this sheet without notice. Dimensions are nominal and may vary within an industry accepted tolerance of 1/4". Drawings provided herein are meant to give the user an idea of the product and are not made to scale. Location of plumbing is meant for reference, your specific application may vary.