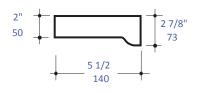

## Finish Options:

- 001 White Porcelain
- · MB Matte Black Porcelain

LACAVA reserves the right to revise any dimension or information on this sheet without notice. Dimensions are nominal and may vary within an industry accepted tolerance of 1/4". Drawings provided herein are meant to give the user an idea of the product and are not made to scale. Location of plumbing is meant for reference, your specific application may vary.