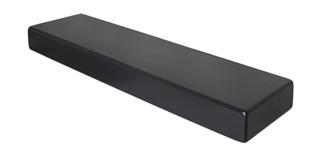

## **BRICK TATAMI**

Ceramic Shelf 5090S

## Features:

- · Wall-mount ceramic shelf
- · Includes concealed installation hardware
- Sold individually

## Finish Options:

- 001 White Porcelain
- · MB Matte Black Porcelain

LACAVA reserves the right to revise any dimension or information on this sheet without notice. Dimensions are nominal and may vary within an industry accepted tolerance of 1/4". Drawings provided herein are meant to give the user an idea of the product and are not made to scale. Location of plumbing is meant for reference, your specific application may vary.