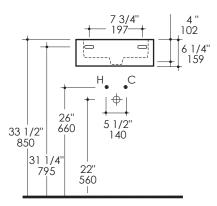

## **Specifications:**

**Installation:** Above-counter or wall-mount **Exterior Dimensions:** 15 3/4" w x 16 3/4d x 6 1/4"h

Material: Porcelain
Weight: 26.5 lbs
Overflow: Yes
Finishes: 001 - White

Faucet Holes: 01 - one centered hole

02 - two - center and right, 4" spread

03 - three, 8" spread

**Cut-out Size:** 12" x 10" (template available upon request)

Faucet Hole Size: Ø 1 3/8"

Drain Hole Size: Ø 1 3/4"

#### 2 3/8" 305 x 254 2 3/8" 60 4 3/4" 2 19 16 3/4" 425 15" 380 15" 380 15" 400