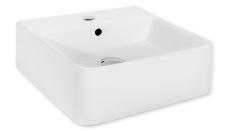

# AQUAMEDIA above-counter / wall-mount sink

spove-counter / wall-mount sink 5072B

## **Specifications:**

**Installation:** Above-counter or wall-mount **Exterior Dimensions:** 15 3/4" w x 16 3/4d x 6 1/4"h

Material: Porcelain
Weight: 26.5 lbs
Overflow: Yes
Finishes: 001 - White

Faucet Holes: 01 - one centered hole

### Features:

- · Porcelain sink with an overflow
- Requires oversized European drain 7100-130F
- Unfinished back wall
- Above-counter or wall-mount installation
- Wall must be reinfoced with solid backing across the whole sink size
- Wall-mounting bolts are included (supports 200 lb. max)