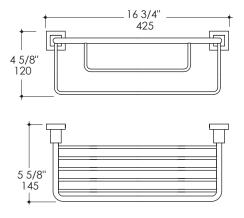

## **Product Specifications:**

#### Notes

Drawings provided herein are meant to give the user an idea of the product and are not made to scale. The size in inches is rounded up to the nearest 1/16".

LACAVA is committed to the highest level of customer service. Please feel free to contact us at 1-888-522-2823 (toll free) or by email at info@lacava.com for technical assistance or any general inquiries.