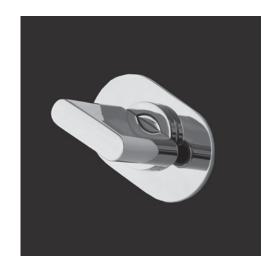

# Tre Volume Control Item #2860 (.5/.75)

#### Features:

- -Built-in stop valve with knob handle and backplate
- -Brass construction with single ceramic cartridge
- -Includes rough-in and trim
- -Flow rate: 12 GPM at 43.5 PSI

# Finish Options:

CR - Polished Chrome