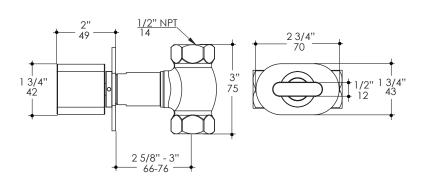

## **Valve Options:**

2860.5 - 1/2"F NPT inlet and outlet 2860.75 - 3/4"F NPT inlet and outlet

# **Product Specifications:**