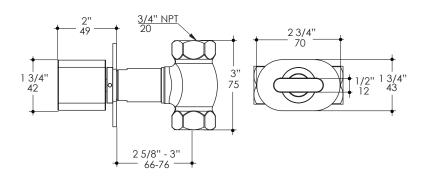

## **Valve Options:**

2860.5 - 1/2"F NPT inlet and outlet 2860.75 - 3/4"F NPT inlet and outlet

# **Product Specifications:**