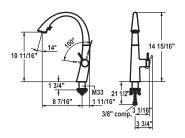

## KWC ZOE

KWC-No.

Finish

10.201.102.176

matt black

A 8 7/16", flexible connection hoses

## Single-lever mixer

- Lever installation only possible on the right side
- Child safety: cold water flow in lever position towards the front
- $\blacksquare$  gap between wall and centre of mounting hole min. 1 % "
- touchcontrol the body of the mixer does not become hot
- Covered pull-out spray
- ergonomic spout alignment, shape and handling
- SprayClean easy to clean and actively prevents limescale buildup
- Neoperl® Cascade®
- PowerClean needle spray mode, with automatic diverter reset
- up to 19  $^{11/_{16}}$ " pull-out length
- SwivelStop hose guide, swivelling 270°, limitable to 120°
- EasyLock a pull-out spray that easily slides back into place
- OptimalSpace ample space for washing or working
- KWC cartridge S 25
- with ceramic discs
- flow rate and temperature continuously variable
- Flexible connection hoses 3/8" compression
- Fastening by means of threaded sleeve M33 x 1.5
- Mounting hole size ø1 ¾"