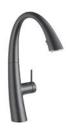

## KWC ZOE

KWC-No.

Finish

10.201.102.176

matt black

A 8 7/16", flexible connection hoses

## Single-lever mixer

- Lever installation only possible on the right side
- Child safety: cold water flow in lever position towards the front
- $\blacksquare$  gap between wall and centre of mounting hole min. 1 % "
- touchcontrol the body of the mixer does not become hot
- Covered pull-out spray
- ergonomic spout alignment, shape and handling
- SprayClean easy to clean and actively prevents limescale buildup
- Neoperl® Cascade®
- PowerClean needle spray mode, with automatic diverter reset
- up to 19  $^{11/_{16}}$ " pull-out length
- SwivelStop hose guide, swivelling 270°, limitable to 120°
- EasyLock a pull-out spray that easily slides back into place
- OptimalSpace ample space for washing or working
- KWC cartridge S 25
- with ceramic discs
- flow rate and temperature continuously variable
- Flexible connection hoses 3/8" compression
- Fastening by means of threaded sleeve M33 x 1.5
- Mounting hole size ø1 ¾"