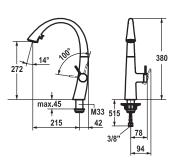

## KWC ZOE

DESIGN PLUS

KWC-No.

Finish

all chrome

10.201.102.000FL

A 215, flexible connection hoses

## Kitchen

Lever mixer

- Lever installation only possible on the right side
- Child safety: cold water flow in lever position towards the front
- gap between wall and centre of mounting hole min. 42 mm
- TouchProtect anti-scald protection thanks to the "double skin" principle
- Covered pull-out spray
- ergonomic spout alignment, shape and handling
  SprayClean easy to clean and actively prevents limescale buildup
- Neoperl® Cascade®
- PowerClean needle spray mode, with automatic diverter reset
- up to 500 mm pull-out length
- hose surface to fit faucet surface
- SwivelStop hose guide, swivelling 270°, limitable to 120°
- EasyLock a pull-out spray that easily slides back into place
- OptimalSpace ample space for washing or working
- KWC cartridge S 25
- with ceramic discs
- flow rate and temperature continuously variable
- Flexible connection hoses 3/8"
- Fastening by means of threaded sleeve M33 x 1.5
- Mounting hole size ø35 mm