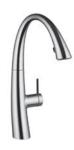

## KWC ZOE

DESIGN PLUS

KWC-No.

Finish

all chrome

10.201.102.000FL

A 215, flexible connection hoses

## Kitchen

Lever mixer

- Lever installation only possible on the right side
- Child safety: cold water flow in lever position towards the front
- gap between wall and centre of mounting hole min. 42 mm
- TouchProtect anti-scald protection thanks to the "double skin" principle
- Covered pull-out spray
- ergonomic spout alignment, shape and handling
  SprayClean easy to clean and actively prevents limescale buildup
- Neoperl® Cascade®
- PowerClean needle spray mode, with automatic diverter reset
- up to 500 mm pull-out length
- hose surface to fit faucet surface
- SwivelStop hose guide, swivelling 270°, limitable to 120°
- EasyLock a pull-out spray that easily slides back into place
- OptimalSpace ample space for washing or working
- KWC cartridge S 25
- with ceramic discs
- flow rate and temperature continuously variable
- Flexible connection hoses 3/8"
- Fastening by means of threaded sleeve M33 x 1.5
- Mounting hole size ø35 mm