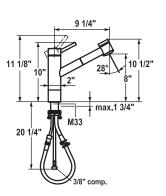

## KWC SUPRIMO

KWC-No.

Finish

10.271.333.700

solid stainless steel

A 9 ¼", flexible connection hoses

Single-lever mixer

- Extended height 1 15/16"
- Pull-out spray

Kitchen

- SprayClean easy to clean and actively prevents limescale buildup
- up to 27 %16" pull-out length
- hose surface to fit faucet surface
- Hose guide, swiveling 130°
- KWC cartridge L 39 universal
- with ceramic discs
- flow rate and temperature continuously variable
- temperature and flow rate limitation
- Flexible connection hoses 3/8" compression
- Fastening by means of threaded sleeve M33 x 1.5
- Mounting hole size ø1 <sup>3</sup>/<sub>8</sub>"