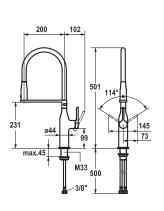

## KWC SIN

KBCULTURE AWARD2011

DESIGN PLUS

Finish

all chrome

10.261.432.000FL

A 200, flexible connection hoses

## Kitchen

Lever mixer

- HighFlex patented spring hose technology
- Lever installation possible on the right or left side
- TouchProtect anti-scald protection thanks to the "double skin" principle
- Spray 360° turn
  Spray Clean assy to clean -
- SprayClean easy to clean and actively prevents limescale buildup
- Neoperl® Caché®
- PowerClean needle spray mode, with automatic diverter reset
- EasyLock a pull-out spray that easily slides back into place
- Swivel spout 360°
- OptimalSpace ample space for washing or working
- KWC cartridge S 25
- with ceramic discs
- flow rate and temperature continuously variable
- Flexible connection hoses 3/8"
- Fastening by means of threaded sleeve M33 x 1.5
- Mounting hole size ø35 mm