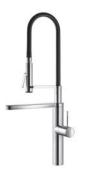

## KWC ONO

DESIGN PLUS

KWC-No.

Finish

10.151.423.000FL

all chrome

10.151.423.700FL

stainless steel

## Lever mixer

- HighFlex patented spring hose technology
- Lever installation possible on the right or left side
- Surgical-grade hardened stainless steel lever
- TouchProtect anti-scald protection thanks to the "double skin" principle
- Integrated vacuum diversion
- EasyLock a pull-out spray that easily slides back into place
- Swivel spout 360°
- Neoperl® SLIM®
- Professional spray 360° turn
- SprayClean easy to clean and actively prevents limescale buildup
- PowerClean needle spray mode
- OptimalSpace ample space for washing or working
- KWC cartridge M 35
- with ceramic discs
- flow rate and temperature continuously variable
- Flexible connection hoses 3/8"
- Fastening by means of threaded sleeve M33 x 1.5
- Mounting hole size ø35 mm
- Scope of delivery:
- Spray holder Z.535.963