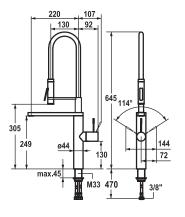

A 220, flexible connection hoses

A 220, flexible connection hoses

## Lever mixer

- HighFlex patented spring hose technology
- Lever installation possible on the right or left side
- Surgical-grade hardened stainless steel lever
- TouchProtect anti-scald protection thanks to the "double skin" principle
- Integrated vacuum diversion
- EasyLock a pull-out spray that easily slides back into place
- Swivel spout 360°
- Neoperl® SLIM®
- Professional spray 360° turn
- SprayClean easy to clean and actively prevents limescale buildup
- PowerClean needle spray mode
- OptimalSpace ample space for washing or working
- KWC cartridge M 35
- with ceramic discs
- flow rate and temperature continuously variable
- Flexible connection hoses 3/8"
- Fastening by means of threaded sleeve M33 x 1.5
- Mounting hole size ø35 mm
- Scope of delivery:
- Spray holder Z.535.963