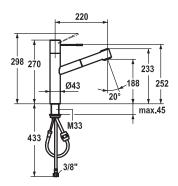

## 10.151.033.000FL

all chrome

A 220, flexible connection hoses

10.151.033.700FL

stainless steel

A 220, flexible connection hoses

## Lever mixer

- Surgical-grade hardened stainless steel lever
- TouchProtect anti-scald protection thanks to the "double skin" principle
- Pull-out spray
- SprayClean easy to clean and actively prevents limescale buildup
- up to 700 mm pull-out length
  PowerClean needle spray mode, with automatic diverter
- hose surface to fit faucet surface
- Hose guide, swivelling 105°
- EasyLock a pull-out spray that easily slides back into place
- KWC cartridge M 35
- with ceramic discs
- flow rate and temperature continuously variable
- Flexible connection hoses ¾"
- Fastening by means of threaded sleeve M33 x 1.5
- Mounting hole size ø35 mm