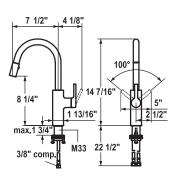

## Kitchen

Single-lever mixer

- Lever installation only possible on the right side
- Child safety: cold water flow in lever position towards the front
- gap between wall and centre of mounting hole min. 2 %16"
- Pull-out spray
- Neoperl® Cascade®
- PowerClean needle spray mode, with automatic diverter reset
- up to 23 5⁄8" pull-out length
- Hose guide, swiveling 360°
- KWC cartridge S 25
  with ceramic discs
- flow rate and temperature continuously variable
- Flexible connection hoses 3/8" compression
- Fastening by means of threaded sleeve M33 x 1.5
- Mounting hole size ø1 ¾"